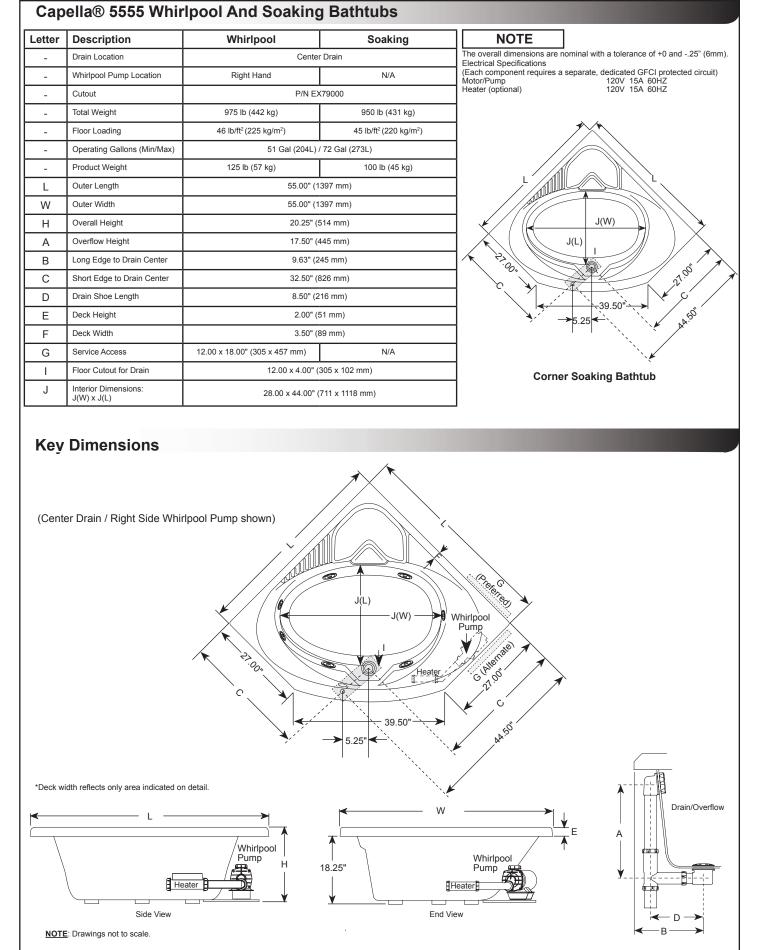

# Capella<sup>®</sup> 55 Whirlpool Bath

(1397 mm) L x (1397 mm) L x (514 mm) H

CAP5555 WCR 2XX

Capella 55 Whirlpool Bath, Right Hand (9590)

## Capella<sup>®</sup> 55 Bath

**KEY DIMENSIONS** 

55" L x 55" L x 20-1/4" H

DRAIN/OVERFLOW

DIMENSIONS

CAP5555 BCX XXX

Capella 55 Bath (C800)

### FEATURES, UPGRADES & ACCESSORIES

- Center Drain Location
- · Accessories / Hardware:
  - Trip-Lever Drain Kit: #X559
  - Rotary Drain Kit, 26" Cable: #8730

© 2010 Jacuzzi Luxury Bath • For additional information call Customer Service 800-288-4002 • www.jacuzzi.com/technicalspecs Refer to installation instructions included with fixture before beginning installation. Please confirm product availability and specifications before commencing with any installation work. PRODUCT SPECIFICATIONS AND AVAILABILITY ARE SUBJECT TO CHANGE WITHOUT NOTICE.