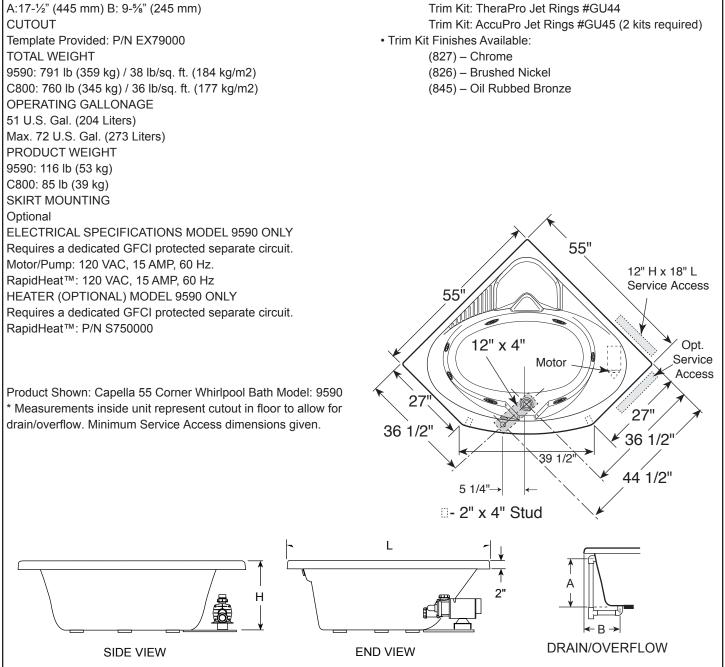

# Capella<sup>®</sup> 55 Whirlpool Bath

(1397 mm) L x (1397 mm) L x (514 mm) H

CAP5555 WCR 2XX

Capella 55 Whirlpool Bath, Right Hand (9590)

## Capella<sup>®</sup> 55 Bath

**KEY DIMENSIONS** 

55" L x 55" L x 20-1/4" H

DRAIN/OVERFLOW

DIMENSIONS

CAP5555 BCX XXX

Capella 55 Bath (C800)

### FEATURES, UPGRADES & ACCESSORIES

- Center Drain Location
- · Accessories / Hardware:
  - Trip-Lever Drain Kit: #X559
  - Rotary Drain Kit, 26" Cable: #8730

© 2010 Jacuzzi Luxury Bath • For additional information call Customer Service 800-288-4002 • www.jacuzzi.com/technicalspecs Refer to installation instructions included with fixture before beginning installation. Please confirm product availability and specifications before commencing with any installation work. PRODUCT SPECIFICATIONS AND AVAILABILITY ARE SUBJECT TO CHANGE WITHOUT NOTICE.